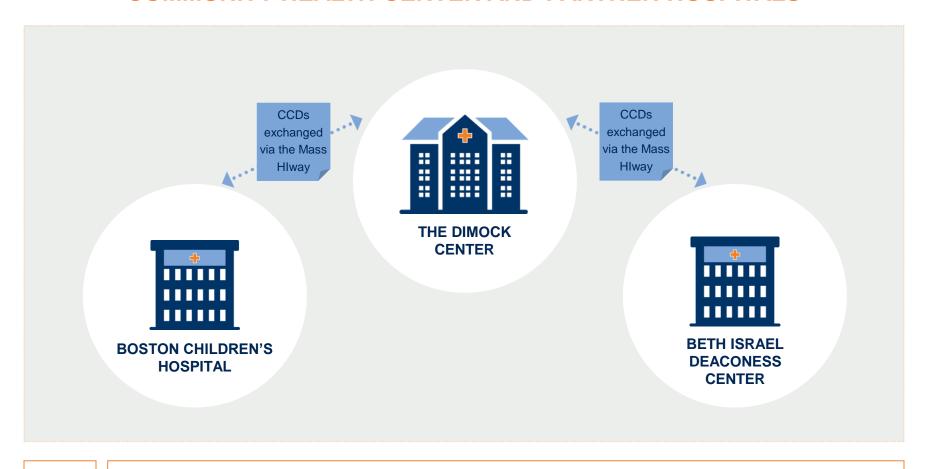

#### TRADING PARTNERS AND SYSTEMS

- The Dimock Center
- Beth Israel Deaconess Center (BIDMC)
- Boston Children's Hospital (BCH)

#### DATA TO EXCHANGE

Continuity of Care Documents (CCDs)

Dimock developed new workflows to streamline the communications using the Mass Hlway. This conduit allowed Dimock to electronically share CCDs with two of Boston's cornerstone institutions, Beth Israel Deaconess Medical Center (BIDMC) and Boston Children's Hospital (BCH).